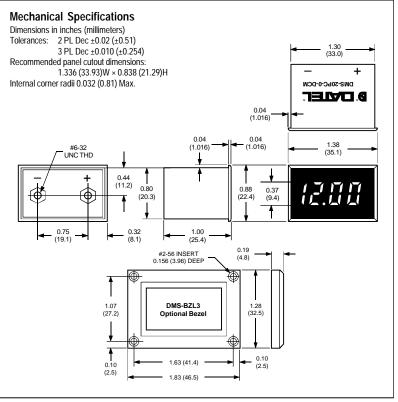

#### Mechanical

Dimensions 1.38" x 0.88" x 1.00"

Display Type 3 & 3½ digit, red LED, 0.37"/9.4mm

Weight 1 ounce (28 grams)
Case Material Polycarbonate

DMS-20-CP Panel cutout punch
DMS-BZL3 Panel mount bezel assembly
DMS-BZL4 Panel mount bezel with sealing gasket

Brass screws (6-32 thread) and a panel-mount retaining clip are supplied with meters.

DATEL's DMS-20PC-DCM Series of self-powered, positive-reading, dc voltage monitors are great replacements for older, hard-to-read, analog panel meters. Simply connect a positive dc voltage across the rear terminals and the meters are fully operational — no additional components or power supplies are required! The large, 0.37"/9.4mm, bright red, LED displays can be easily