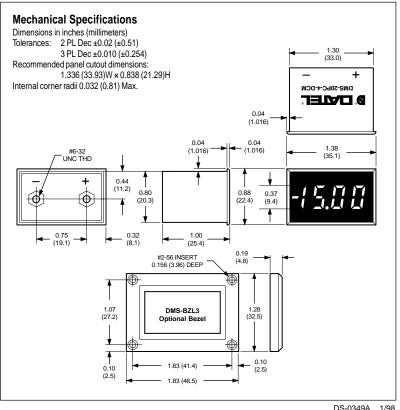

#### Mechanical

Dimensions 1.38" x 0.88" x 1.00"

Display Type 3 & 3½ digit, red LED, 0.37"/9.4mm

Weight 1 ounce (28 grams)
Case Material Polycarbonate

## **Ordering Information**

 DMS-20PC-4-DCM
 -4.50 to -19.99V dc voltage monitor

 DMS-20PC-5-DCM
 -18.0 to -50.0V dc voltage monitor

 DMS-20PC-6-DCM
 -30 to -264V dc voltage monitor

 DMS-20-CP
 Panel cutout punch

DMS-BZL3 Panel mount bezel assembly
DMS-BZL4 Panel mount bezel with sealing gasket

Brass screws (6-32 thread) and a panel-mount retaining clip are

supplied with each meter

DATEL's DMS-20PC-DCM Series of self-powered, negative-reading, dc voltage monitors are great replacements for older, hard-to-read, analog meters. Simply connect a negative voltage across the rear terminals and the meters are fully operational! Negative-input DCM's can be easily combined with positive-reading DMS-20PC-DCM's for monitoring dual-polarity power supplies.