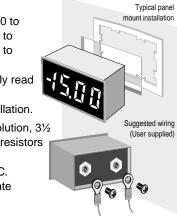

DMS-BZL3 Panel mount bezel assembly
DMS-BZL4 Panel mount bezel with sealing gasket

Brass screws (6-32 thread) and a panel-mount retaining clip are

supplied with each meter

DATEL's DMS-20PC-DCM Series of self-powered, negative-reading, dc voltage monitors are great replacements for older, hard-to-read, analog meters. Simply connect a negative voltage across the rear terminals and the meters are fully operational! Negative-input DCM's can be easily combined with positive-reading DMS-20PC-DCM's for monitoring dual-polarity power supplies.

Three versions are available: one for -4.50 to -19.99Vdc (0.01V resolution), one for -18.0 to -50.0Vdc (0.1V resolution), and one for -30 to -264Vdc (1V resolution). Their large, 0.37"/ 9.4mm, bright red LED displays can be easily read from 15 feet away. Built-in reverse polarity protection assures simple, trouble-free installation.