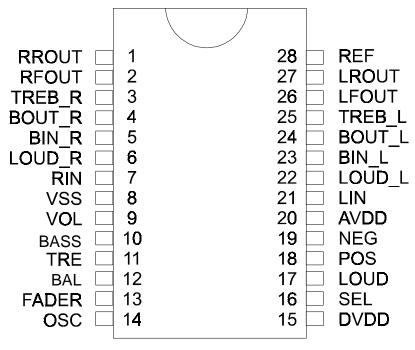

s well as LED indicator for every function are also provided to build a highly effective electronic audio processor having the highest performance and reliability with the least external components. Pin assignments and application circuit are optimized for easy PCB Layout and cost saving benefits.

## FEATURES

- CMOS Technology
- Low Power Consumption
- Least External Components
- Treble and Bass Control
- Loudness Function
- Fader and Balance Function
- Direct Key Mode
- LED Display Indicator for every Function
- Low Total Harmonic Distortion: THD<0.1%
- 4 Channels in the same chip

# APPLICATIONS

- Car Stereo (Audio)
- Hi-Fi Audio System



Tel: 886-2-29162151

Fax: 886-2-29174598

URL: http://www.princeton.com.tw

#### Simple Car Audio Controller

PT2317A/B

## **PIN CONFIGURATION**



# PT2317 A/B

## ORDER INFORMATION

| Valid Part Number | Package                |
|-------------------|------------------------|
| PT2317A           | 28 Pins, DIP (300 mil) |
| PT2317B           | 28 Pins, DIP (300 mil) |
| PT2317A-S         | 28 Pins, SO (300 mil)  |
| PT2317B-S         | 28 Pins, SO (300 mil)  |



Tel: 886-2-29162151

Fax: 886-2-29174598

URL: http://www.princeton.com.tw

#### Simple Car Audio Controller

PT2317A/B

# **APPLICATION CIRCUIT**