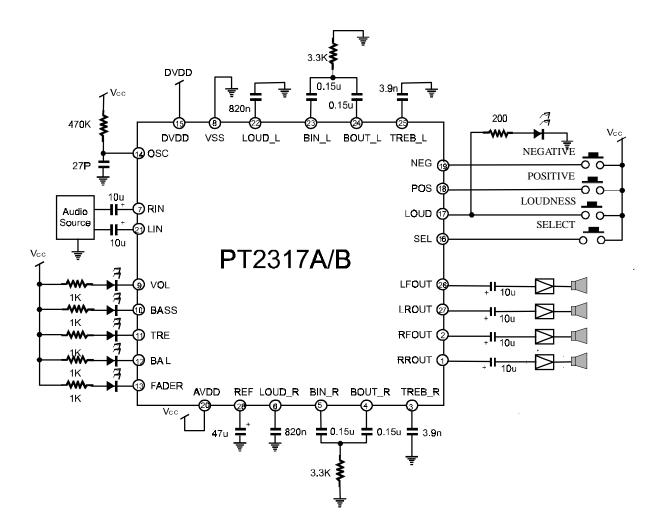

Mode
- LED Display Indicator for every Function
- Low Total Harmonic Distortion: THD<0.1%
- 4 Channels in the same chip

# APPLICATIONS

- Car Stereo (Audio)
- Hi-Fi Audio System



Tel: 886-2-29162151

Fax: 886-2-29174598

URL: http://www.princeton.com.tw

#### Simple Car Audio Controller

PT2317A/B

## **PIN CONFIGURATION**



# PT2317 A/B

## ORDER INFORMATION

| Valid Part Number | Package                |
|-------------------|------------------------|
| PT2317A           | 28 Pins, DIP (300 mil) |
| PT2317B           | 28 Pins, DIP (300 mil) |
| PT2317A-S         | 28 Pins, SO (300 mil)  |
| PT2317B-S         | 28 Pins, SO (300 mil)  |



Tel: 886-2-29162151

Fax: 886-2-29174598

URL: http://www.princeton.com.tw

#### Simple Car Audio Controller

PT2317A/B

# **APPLICATION CIRCUIT**