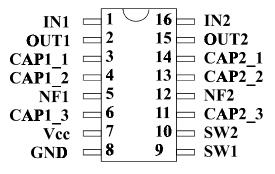

e optimized for easy PCB layout and cost saving for audio applications. PT2381 is housed in a 16-Pin DIP or SO Package and is suitable for stereo applications.

# Features

- CMOS Technology
- Least External Components
- □ Enhanced Effects of PT2380
- □ Available in 16 Pins, DIP or SO Package
- □ 4 Sound Effect Selections Available: Classical, Pops, Rock, and Normal/Flat
- $\square$  Wide Operating Voltage Range: Vcc = 2 ~ 15 V
- □ Two Channels in the one chip
- Can be controlled by Micro-Processor Output Pin which is compatible with TA2078, M62412 Interface Definition

# Applications

- Mini Compo
- Car Stereo
- □ Radio Cassette Recorders
- Multi-Media Speaker
- □ MPEG Card
- Mini Walk-Man
- **O** Other Audio Equipments



**4-Mode Preset Equalizer IC** 

PT2381

# **Pin Configuration**



PT 2381

## **Application Circuits**



Note: The Capacitor's Polarity of Pins: IN1, IN2, OUT1, OUT2 are dependent on the applied DC Level of Pins IN1, IN2, OUT1, OUT2.



Tel: 886-2-29162151 Fax: 886-2-29174598 URL: http://www.princeton.com.tw

## 4-Mode Preset Equalizer IC

### PT2381



PT 2381