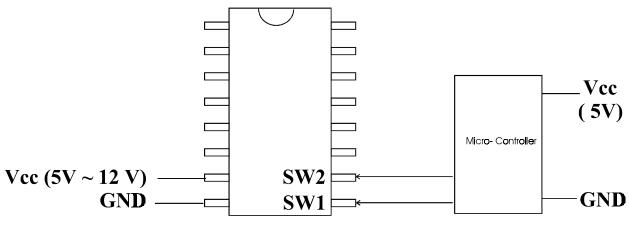

# Features

- CMOS Technology
- Least External Components
- □ Enhanced Effects of PT2380
- □ Available in 16 Pins, DIP or SO Package
- □ 4 Sound Effect Selections Available: Classical, Pops, Rock, and Normal/Flat
- $\square$  Wide Operating Voltage Range: Vcc = 2 ~ 15 V
- □ Two Channels in the one chip
- Can be controlled by Micro-Processor Output Pin which is compatible with TA2078, M62412 Interface Definition