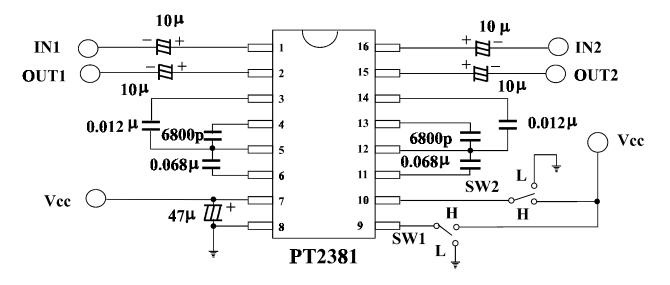

## **Application Circuits**

Note: The Capacitor's Polarity of Pins: IN1, IN2, OUT1, OUT2 are dependent on the applied DC Level of Pins IN1, IN2, OUT1, OUT2.

Tel: 886-2-29162151 Fax: 886-2-29174598 URL: http://www.princeton.com.tw