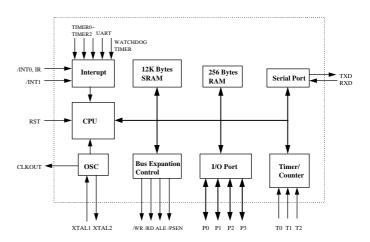

### W99132 Functional Block

Following figure shows the function block of W99132